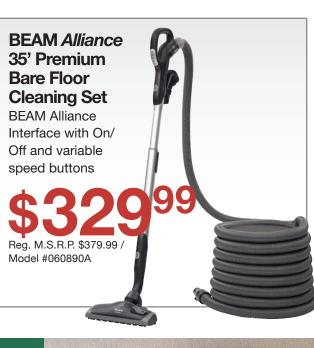

Complete BEAM Alliance 30' Premium Bare Floor Cleaning Set - model #060871A

Also available with BEAM Precision 30' Premium Bare Floor and Carpet Cleaning Set w/ Brush Roll Clean- model #012351A

Reg. M.S.R.P. \$1,849.98