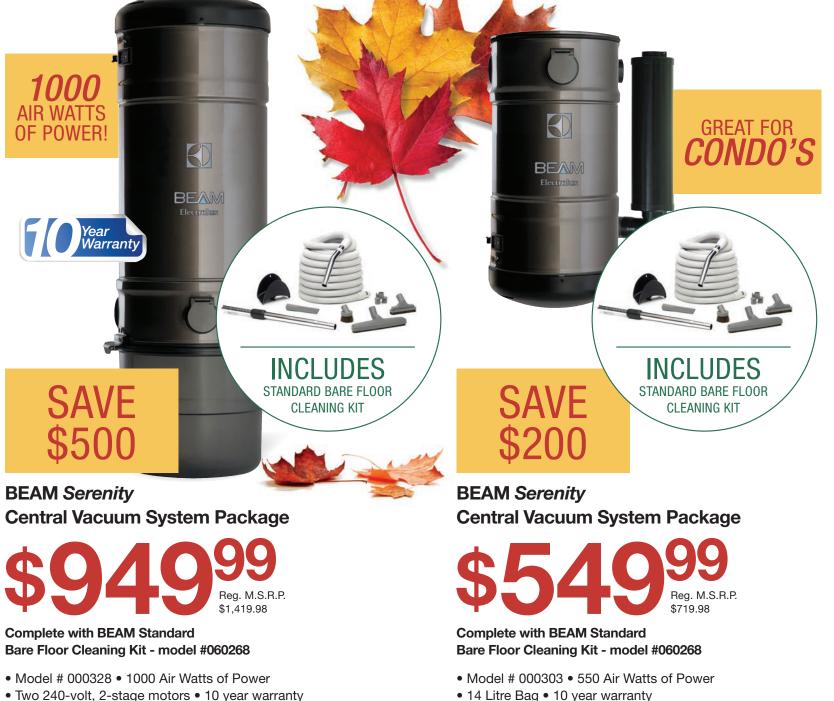

#### **BEAM SERENITY SERIES - COMMERCIAL GRADE POWER!**

• 14 Litre Bag • 10 year warranty

**ALSO AVAILABLE with BEAM Standard** Carpet and Bare Floor Kit - model #012102

Reg. M.S.R.P. \$1,049.98

each other, giving you more control.