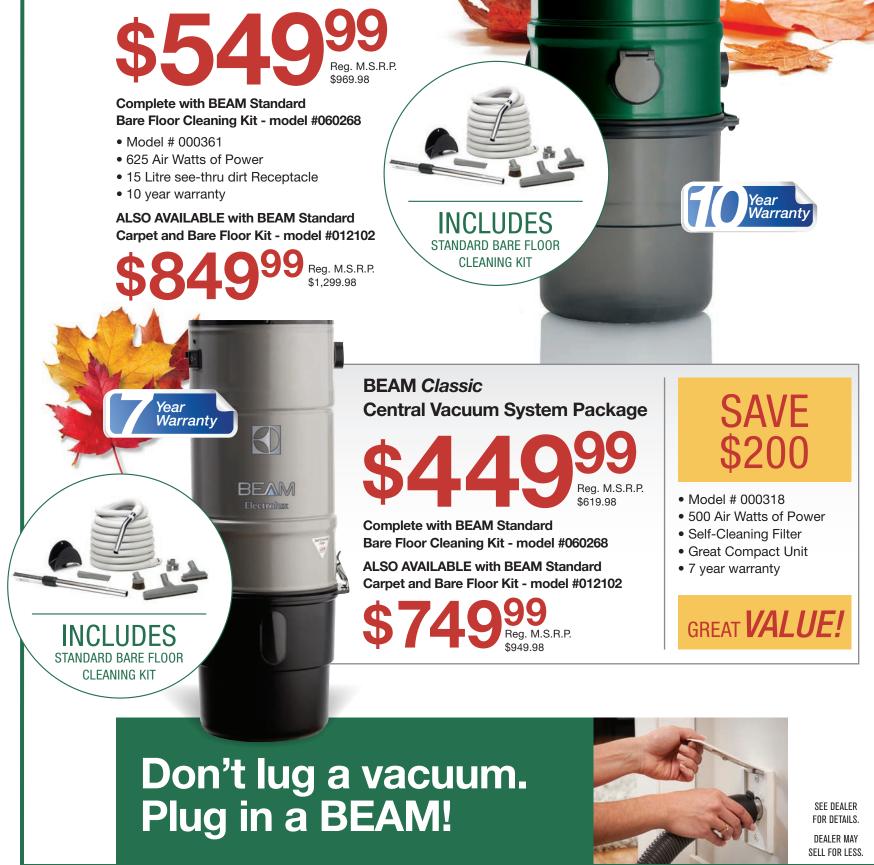

#### **BEAM SERENITY SERIES - COMMERCIAL GRADE POWER!**

• 14 Litre Bag • 10 year warranty

**ALSO AVAILABLE with BEAM Standard** Carpet and Bare Floor Kit - model #012102

Reg. M.S.R.P. \$1,049.98

each other, giving you more control.

built-in vacuum system with more cleaning performance than

allows the power unit and hose handle to communicate with

portable vacuums. The exclusive BEAM Alliance Interface

**BEAM** Alliance **Central Vacuum System Package** 