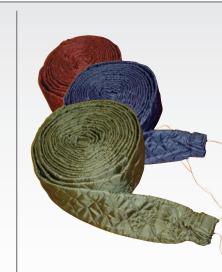

\$1299 M.S.R.P. \$14.99 (061261)

**11" Air Driven Turbine Carpet Brush** For low pile and area rugs -Black

\$59<sup>99</sup> M.S.R.P. \$79.99 (TK284)

30' Quilted Hose Sock

Prevents damage to furniture and woodwork.

\$3999 M.S.R.P. \$49.99 (170306/170308/170355)

Available in 35'

\$**44**<sup>99</sup>

M.S.R.P. \$54.99 (170307/170356)