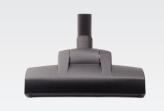

Complete BEAM Alliance 30' Premium Bare Floor Cleaning Set - model #060871A

Also available with BEAM Precision 30' Premium Bare Floor and Carpet Cleaning Set w/ Brush Roll Clean- model #012351A

Reg. M.S.R.P. \$1,849.98

Reg. M.S.R.P. \$1,749.98

**BEAM** Alliance Precision Carpet **Cleaning Set with BEAM's NEW** 

The BEAM Precision powerhead features four height

Ultra-Plush Carpets - now there's no need to switch brushes between rooms. Simply press the foot switch

and select one of 4 levels to accomodate your needs.

settings for all carpet types. From Area Rugs to

Brushroll Clean Technology®

BES

30' Premium Carpet and Bare Floor Cleaning Kit

Reg. M.S.R.P. \$549.99 / Model #012281