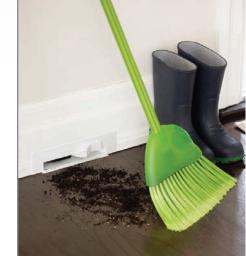

#### VacPan

Powered dustpan for the kitchen, mudroom, or bathroom.

## \$**44**<sup>99</sup>

M.S.R.P. \$54.99 (016949/016950/016951/016952 assorted colours)

**Mophead brush** Picks up and traps dust, dirt and particles.

\$39<sup>99</sup> M.S.R.P. \$49.99 (045046H)