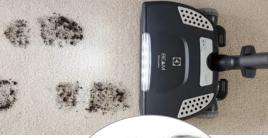

# If dust recirculates back in to the room anyway, then what good is "never losing suction"?

BEAM Built in Vacuum systems remove 100% of contacted dirt, dust, pollen, and allergens completely from the home, never

recirculating dusty air back in to the room you've just cleaned.