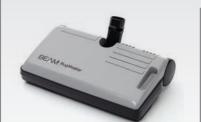

#### **Rugmaster power brush without switch** Great for carpet and area rugs.

**\$169**<sup>99</sup> M.S.R.P. \$199.99 (645388B)

Deluxe tool set Includes tool caddy, dusting brush, crevice tool, and upholstery brush.