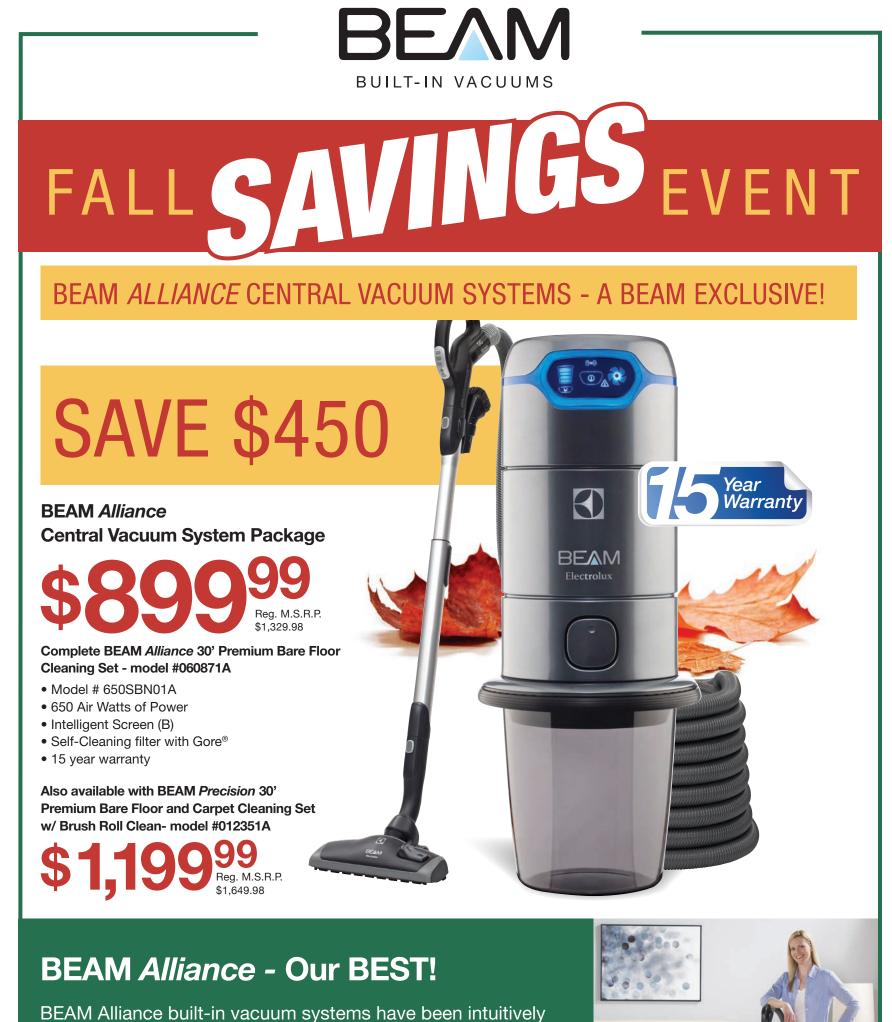

built-in vacuum system with more cleaning performance than

allows the power unit and hose handle to communicate with

portable vacuums. The exclusive BEAM Alliance Interface

**BEAM** Alliance **Central Vacuum System Package** 

Complete BEAM Alliance 30' Premium Bare Floor Cleaning Set - model #060871A

Also available with BEAM Precision 30' Premium Bare Floor and Carpet Cleaning Set w/ Brush Roll Clean- model #012351A

Reg. M.S.R.P. \$1,849.98

CANADA'S #1 SELLING BRAN

Ask your local BEAM expert to help you choose the model that's right for your home!

- Advanced Screen (C)
- 700 Air Watts of Power
- HE Allergen Filter
- 15 year warranty

**POWERFUL AND** INTELLIGENT